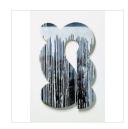

**SONYA YONG JAMES**Blue Night Window, 2019
Wood, canvas, paint, rope, and yarn

 $48 \times 36 \text{ in}$ 121.9 × 91.4 cm

**BENJAMIN JONES**Asia Panda, 2005
India ink, ink wash, color pencil, and collage element