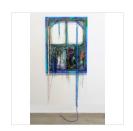

**SONYA YONG JAMES**Blue Night Window, 2019
Wood, canvas, paint, rope, and yarn

 $48 \times 36 \text{ in}$ 121.9 × 91.4 cm

**BENJAMIN JONES**Asia Panda, 2005
India ink, ink wash, color pencil, and collage element