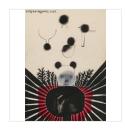

PAM LONGOBARDI \$1,500

Island of Refuge (blue mountain-purple rock), 2019 Defunct and devalued currency collage, pigment on paper

 $11 \times 13 \text{ in}$   $27.9 \times 33 \text{ cm}$ 

MICHI MEKO \$3,750

Trailblaze, 2019 Acrylic, Aerosol, Diamond Dust, Graphite, Gold, India Ink, Krink K-60, Oil Pastel

 $40 \times 26 \text{ in}$  $101.6 \times 66 \text{ cm}$ 

JIHA MOON \$5,000

Chung, 2015

Ink, acrylic, Hanji, screen print, digitally printed fortune cookie saying on fabric mounted on panel